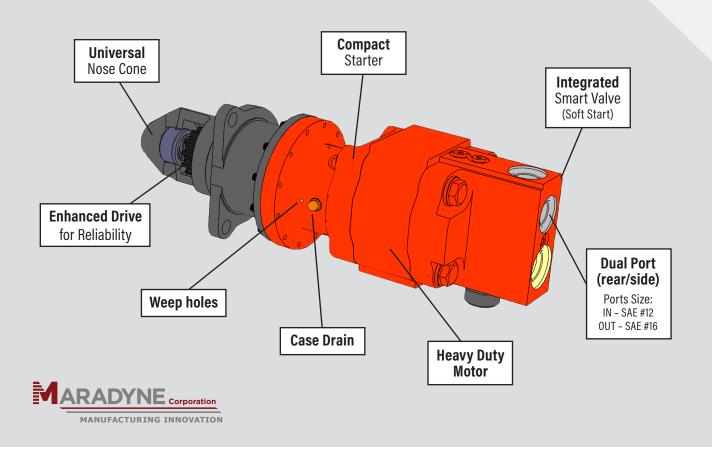

## Hydraulic Starters for Fracturing Applications

HSCV series product is the most advanced Engine Hydraulic Starter in the industry featuring the Integrated Smart Valve (Patent No: US 9,360,025 B2 )

- ✓ Universal for large engines (CAT, Cummins, MTU)
- ✓ Built-in safety against operator errors
- ✓ Starts reliably any engine at any temperature
- Protects the engine ring gear by pre-engaging the pinion, completely eliminating the shock load of a typical hydraulic starter
- ✓ Best warranty in industry 18 months