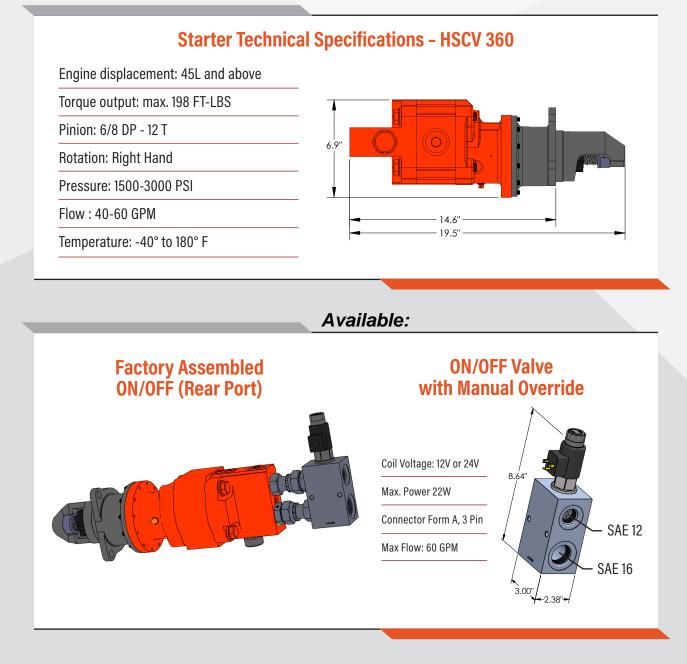

## Hydraulic Starters for Fracturing Applications

HSCV series product is the most advanced Engine Hydraulic Starter in the industry featuring the Integrated Smart Valve (Patent No: US 9,360,025 B2 )

- ✓ Universal for large engines (CAT, Cummins, MTU)
- ✓ Built-in safety against operator errors
- ✓ Starts reliably any engine at any temperature
- Protects the engine ring gear by pre-engaging the pinion, completely eliminating the shock load of a typical hydraulic starter
- ✓ Best warranty in industry 18 months